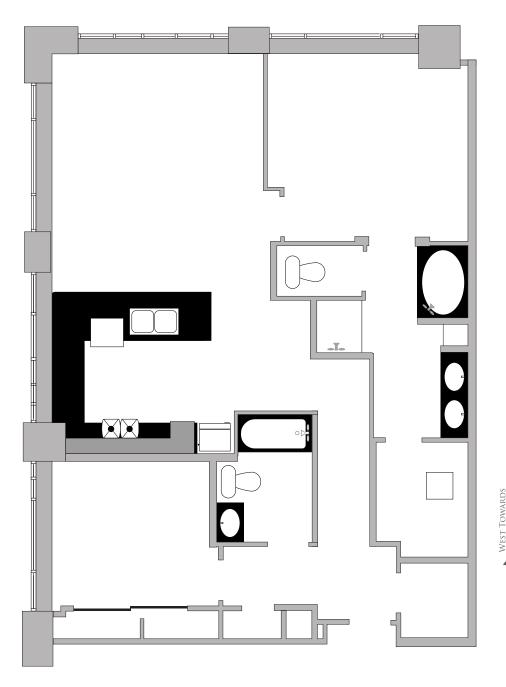

## PLAN# 01, 07 11 & 17

2 Bedroom 2 Bathroom

APPROXIMATELY 1,250 SQUARE FEET



## Sales Gallery 311 2nd Street Oakland, CA 94607 | t: 510-834-2663 | e: service@thebondliving.com | thebondliving.com

Sales and Marketing by Polaris Pacific - a California licensed broker. DRE license #01499250

\* All square footage references are approximations and should not be considered exact measurements. Prospective purchasers should engage a licensed professional to determine actual unit sizes. Floor plans, floor plates, elevations, renderings, features, finishes and specifications are subject to change at any time and should not be relied upon as exact representations, express or implied. The developer reserves the right to change floor plans, floor plates, elevations, features, finishes and spec