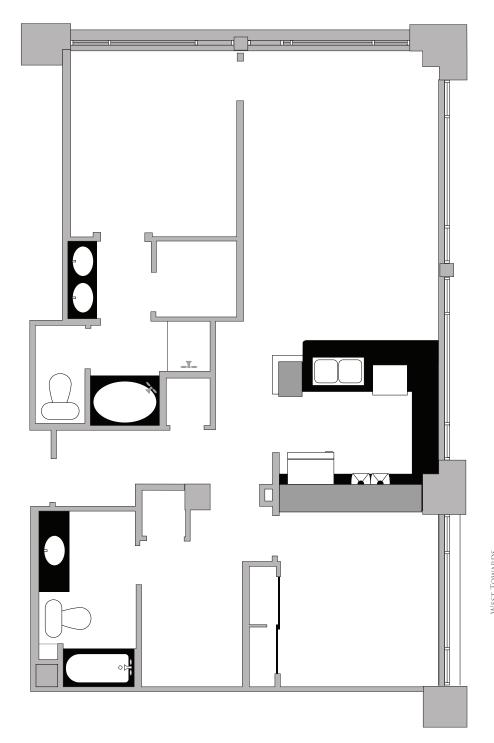

## PLAN# 02 &16

2+ Bedroom 2 Bathroom

APPROXIMATELY 1,247 SQUARE FEET

Sales Gallery 311 2nd Street Oakland, CA 94607 | t: 510-834-2663 | e: service@thebondliving.com | thebondliving.com

Sales and Marketing by Polaris Pacific - a California licensed broker. DRE license #01499250